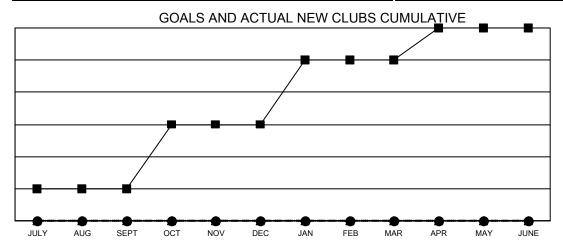

## Multiple District 6

**LOCATION: COLORADO** 

| Clubs                 |               |           |               |  |  |  |
|-----------------------|---------------|-----------|---------------|--|--|--|
| RESULTS FOR 2021-2022 |               |           |               |  |  |  |
| QUARTER               | NEW CLUB GOAL | NEW CLUBS | DROPPED CLUBS |  |  |  |
| JULY/AUG/SEPT         | 1             | 0         | 8             |  |  |  |
| OCT/NOV/DEC           | 2             | 0         | 0             |  |  |  |
| JAN/FEB/MAR           | 2             | 0         | 0             |  |  |  |
| APR/MAY/JUNE          | 1             | 0         | 0             |  |  |  |

■ - CURRENT YEAR GOALS FOR NEW CLUBS

- ■ - CURRENT YEAR ACTUAL NEW CLUBS

- ▲ - LAST YEAR ACTUAL NEW CLUBS