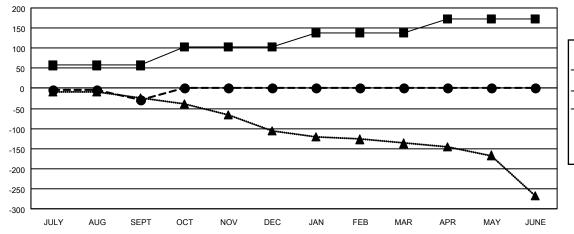

| Members               |        |                      |                         |                                                    |  |  |
|-----------------------|--------|----------------------|-------------------------|----------------------------------------------------|--|--|
| RESULTS FOR 2021-2022 |        |                      |                         |                                                    |  |  |
| QUARTER               | MEMBEI | R GROWTH NET<br>GOAL | MEMBER GROWTH<br>ACTUAL | DROPPED<br>MEMBERS ACTUAL<br>(including transfers) |  |  |
| JULY/AUG/SE           | EPT    | 57                   | 61                      | 81                                                 |  |  |
| OCT/NOV/DE            | С      | 46                   | 0                       | 0                                                  |  |  |
| JAN/FEB/MAR           | ₹      | 35                   | 0                       | 0                                                  |  |  |
| APR/MAY/JUNE          |        | 35                   | 0                       | 0                                                  |  |  |

## GOALS AND ACTUAL MEMBERS CUMULATIVE

| <b>-</b> | MEMBER | GROWTH | NET | GOAL |
|----------|--------|--------|-----|------|
|          |        |        |     |      |

● - MEMBER GROWTH ACTUAL

- LAST YEAR MEMBERSHIP ACTUAL